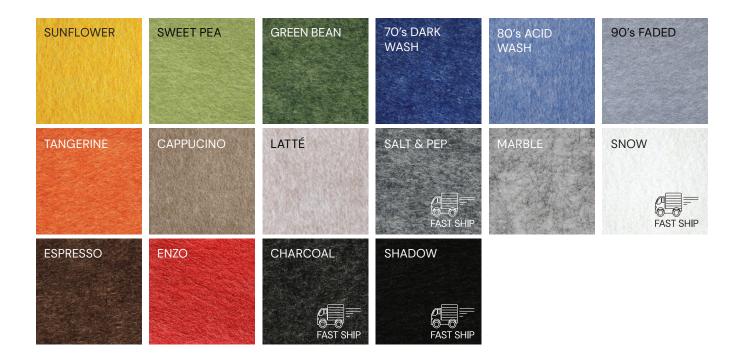

|

### Connections

#### **Spacing**

Baffles may be direct-connect or suspended. Connection points on baffle vary by length of baffle. The following is a guide.

| Baffle Length | Distance |
|---------------|----------|
| 18-30"        | 12"      |
| 31-54"        | 24"      |
| 55-95.5"      | 48"      |

#### Suspension

Cable gripper and 1/16" aircraft wire

Attached directly to the deck or ceiling infrastructure, aircraft cables can be arranged in any desired look and feel. The baffles have embedded cable grippers enabling them to be installed in seconds to any deck mounted 1/16" cable.



#### **Direct** Stud to unistrut

Bolt directly to unistrut in seconds and enjoy a consistent and balanced installation — saving both time and money.

# Colors



### **Test Results**



| Freq (Hz) | <b>Absoprtion Coefficiency</b> |
|-----------|--------------------------------|
| 160       | 0.23                           |
| 250       | 0.39                           |
| 500       | 0.59                           |
| 800       | 0.68                           |
| 1250      | 0.85                           |
| 2000      | 1.05                           |
| 3150      | 1.18                           |

ASTM C 423-17: Type J Mounting - using 4 baffle units suspended with aircraft wire. 12" oc to simulate a typical baffle installation.