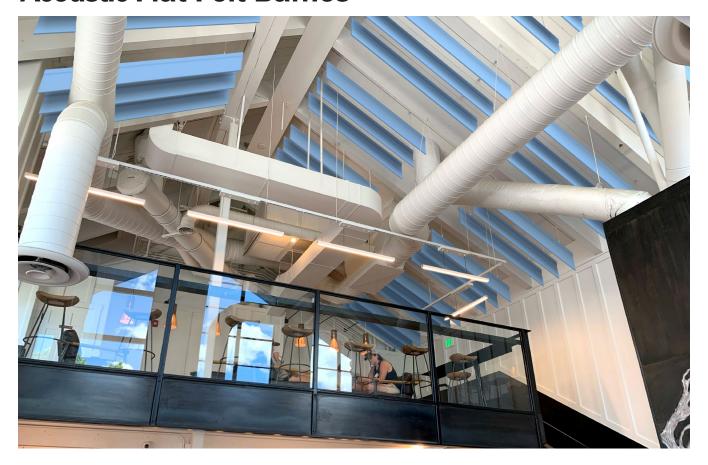

# **Acoustic Flat Felt Baffles**

Our most simple felt baffles are hung on 8" to 12" centers to optimize the noise mitigation. Coming in a number of heights and lengths with simple hardware options, these can be used anywhere. For many, it's a more streamlined open look when compared to a traditional box baffle.