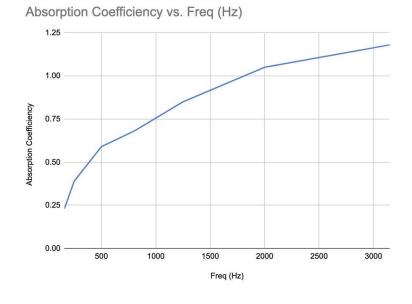

### **Test Results**

| Freq (Hz) | <b>Absoprtion Coefficiency</b> |
|-----------|--------------------------------|
| 160       | 0.23                           |
| 250       | 0.39                           |
| 500       | 0.59                           |
| 800       | 0.68                           |
| 1250      | 0.85                           |
| 2000      | 1.05                           |
| 3150      | 1.18                           |

ASTM C 423-17: Type J Mounting - using 4 baffle units suspended with aircraft wire. 12" oc to simulate a typical baffle installation.