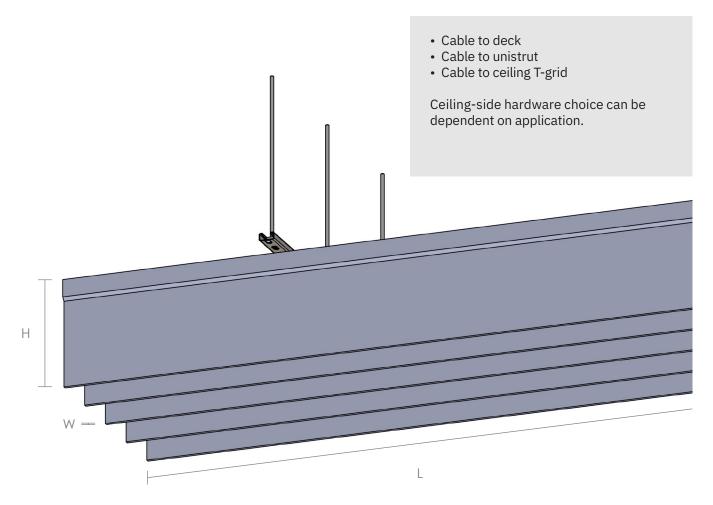

### Connections

#### **Spacing**

Baffles may be direct-connect or suspended. Connection points on baffle vary by length of baffle. The following is a guide.

| Baffle Length | Distance |
|---------------|----------|
| 18-30"        | 12"      |
| 31-54"        | 24"      |
| 55-95.5"      | 48"      |

#### Suspension

Cable gripper and 1/16" aircraft wire

Attached directly to the deck or ceiling infrastructure, aircraft cables can be arranged in any desired look and feel. The baffles have embedded cable grippers enabling them to be installed in seconds to any deck mounted 1/16" cable.

#### **Direct** Stud to unistrut

Bolt directly to unistrut in seconds and enjoy a consistent and balanced installation — saving both time and money.