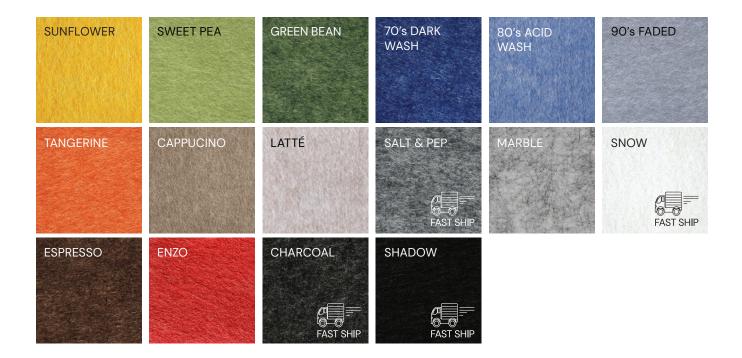

|

### Connections

#### Spacing

Baffles may be direct-connect or suspended. Connection points on baffle vary by length of baffle. The following is a guide.

| Baffle Length | Distance |
|---------------|----------|
| 18–30"        | 12"      |
| 31–54"        | 24"      |
| 55-95.5"      | 48"      |

#### Suspension

Cable gripper and 1/16" aircraft wire

Attached directly to the deck or ceiling infrastructure, aircraft cables can be arranged in any desired look and feel. The baffles have embedded cable grippers enabling them to be installed in seconds to any deck mounted 1/16" cable.



#### Direct Stud to unistrut

Bolt directly to unistrut in seconds and enjoy a consistent and balanced installation — saving both time and money.

## Colors



## **Test Results**



| Freq (Hz) | Absoprtion Coefficiency |
|-----------|-------------------------|
| 160       | 0.21                    |
| 250       | 0.42                    |
| 500       | 0.86                    |
| 800       | 0.98                    |
| 1250      | 1.03                    |
| 2000      | 1.22                    |
| 3150      | 1.26                    |
|           |                         |

ASTM C 423-17: Type J Mounting using 4 baffle units suspended with aircraft wire. 12" oc to simulate a typical baffle installation.