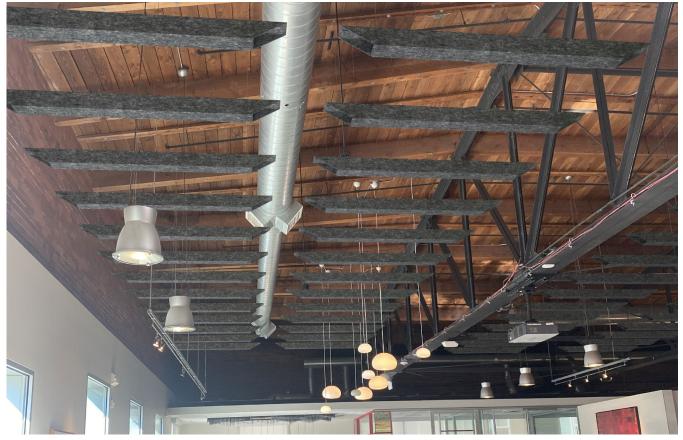

# **Acoustic 3D Baffles**

**Mode Acoustic 3D Baffles** look perfectly at home in almost every space you can imagine. It can blend in or it can catch the eye. The hardware and installation applications are also equally as diverse. **Customize the 3D shapes to help define your space!** 