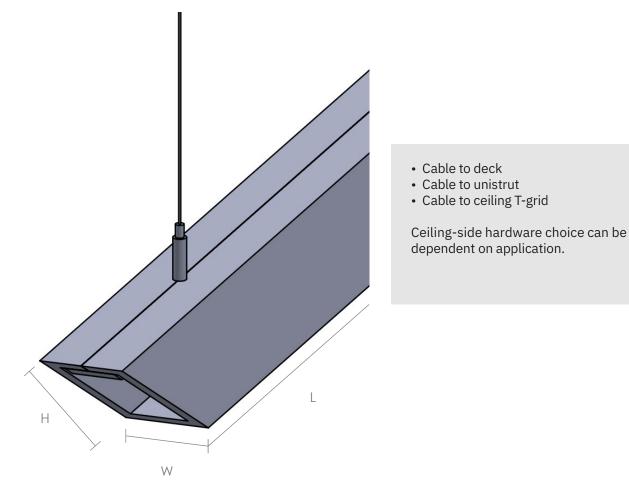

### Connections

#### Spacing

Baffles may be direct-connect or suspended. Connection points on baffle vary by length of baffle. The following is a guide.

| Baffle Length | Distance |
|---------------|----------|
| 18–30"        | 12"      |
| 31–54"        | 24"      |
| 55-95.5"      | 48"      |

#### Suspension

Cable gripper and 1/16" aircraft wire

Attached directly to the deck or ceiling infrastructure, aircraft cables can be arranged in any desired look and feel. The baffles have embedded cable grippers enabling them to be installed in seconds to any deck mounted 1/16" cable.

#### Direct Stud to unistrut

Bolt directly to unistrut in seconds and enjoy a consistent and balanced installation — saving both time and money.