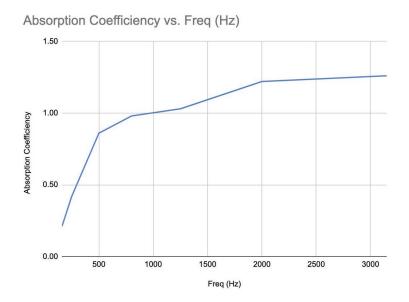

## **Test Results**

| Freq (Hz) | Absoprtion Coefficiency |
|-----------|-------------------------|
| 160       | 0.21                    |
| 250       | 0.42                    |
| 500       | 0.86                    |
| 800       | 0.98                    |
| 1250      | 1.03                    |
| 2000      | 1.22                    |
| 3150      | 1.26                    |
|           |                         |

ASTM C 423-17: Type J Mounting using 4 baffle units suspended with aircraft wire. 12" oc to simulate a typical baffle installation.