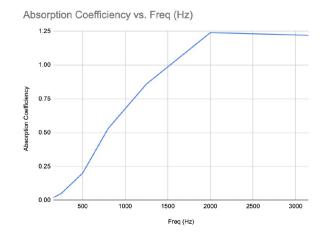

### **Test Results**

| Freq (Hz) | Absorption Coefficiency |
|-----------|-------------------------|
| 160       | 0.02                    |
| 250       | 0.05                    |
| 500       | 0.20                    |
| 800       | 0.53                    |
| 1250      | 0.86                    |
| 2000      | 1.24                    |
| 3150      | 1.22                    |
| NRC       | 0.59                    |
|           |                         |

The Noise Reduction Coefficiency (NRC) is calculated as the arithmetic average of the absorption coefficients in the shaded bands only (250, 500, 1250 & 2000 Hz).

ASTM C 423–17: Type F-25 Mounting using 1 Shape Shift unit attached to the wall with 3/4" stand-off mounting to simulate a typical wall panel installation.