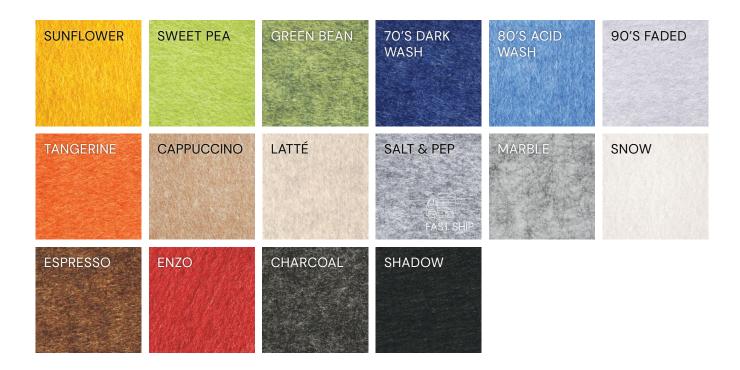

10 years                                                                                                                                                                                                                                                                                                                        |
| Unit of Sale      | Per Unit, minimum order quantity: 8                                                                                                                                                                                                                                                                                             |

#### Installation

Mode peel and stick for the easiest installation or contractor supplied construction adhesive.

#### **Colors**



### **Test Results**



| Freq (Hz) | Absorption Coefficiency |
|-----------|-------------------------|
| 160       | 0.02                    |
| 250       | 0.05                    |
| 500       | 0.20                    |
| 800       | 0.53                    |
| 1250      | 0.86                    |
| 2000      | 1.24                    |
| 3150      | 1.22                    |
| NRC       | 0.59                    |
|           |                         |

The Noise Reduction Coefficiency (NRC) is calculated as the arithmetic average of the absorption coefficients in the shaded bands only (250, 500, 1250 & 2000 Hz).

ASTM C 423–17: Type F-25 Mounting using 1 Shape Shift unit attached to the wall with 3/4" stand-off mounting to simulate a typical wall panel installation.

## Designs