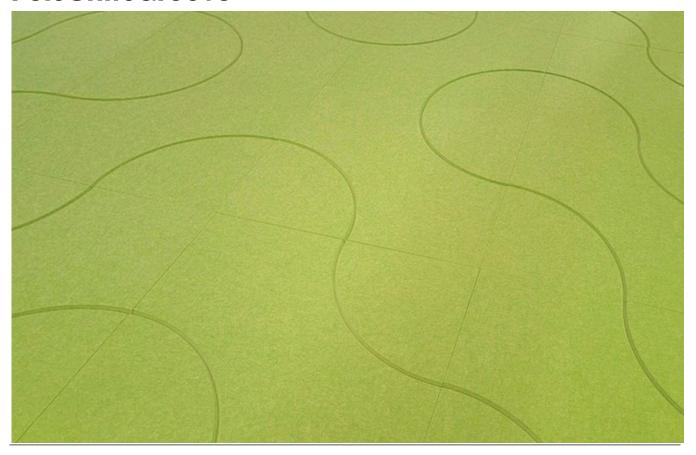

### **Felt Shift Groove**

Whether you seek perfect pattern or a little alluring natural chaos, Felt Shift Groove is your go-to wall covering. Different from our standard Felt Shift Wall Panels, Groove adds a little extra design-focus with it's routed geometric channels. There are three designs to choose from: Latitude, Triscape, and Motion. The designs are made to be tiled for spaces big and small.

## Designs