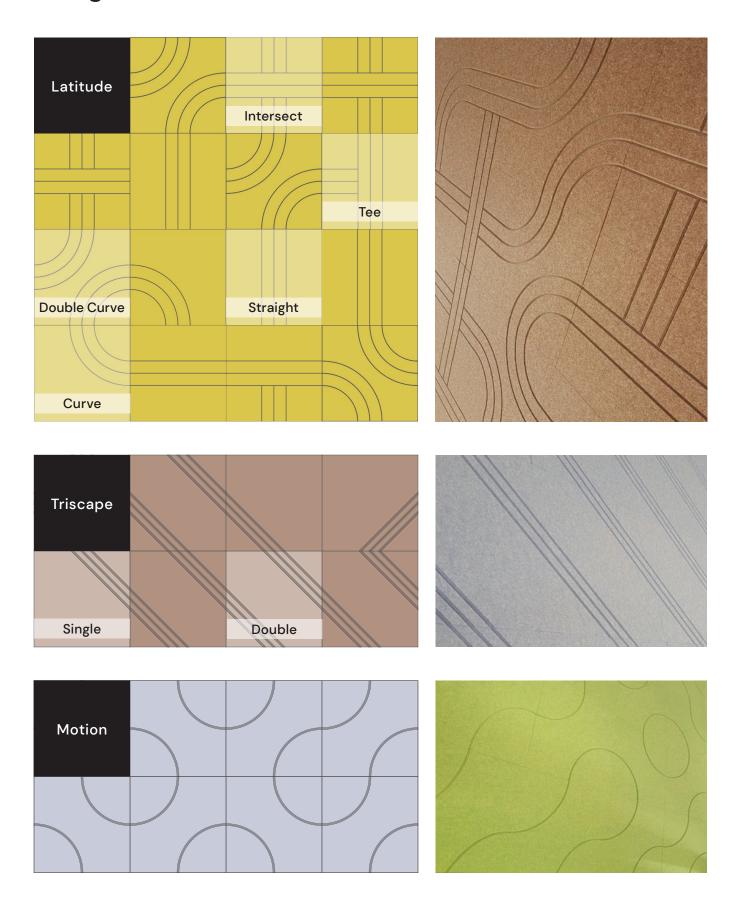

### **Felt Shift Groove**

Whether you seek perfect pattern or a little alluring natural chaos, Felt Shift Groove is your go-to wall covering. Different from our standard Felt Shift Wall Panels, Groove adds a little extra design-focus with it's routed geometric channels. There are three designs to choose from: Latitude, Triscape, and Motion. The designs are made to be tiled for spaces big and small.

## Designs